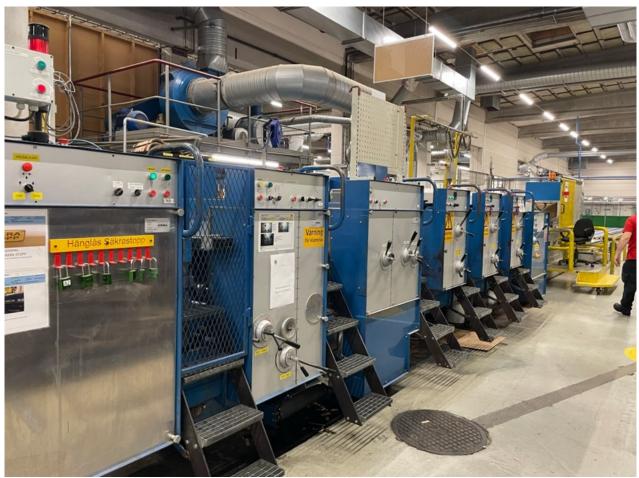

# EMBA 160 FLEXO FOLDER GLUER

- Fmba Pre Feeder
  - 3 Print units
  - Die Cutter
- Signode Squarer Bundler
  - CORRPAL Palletizer
  - Year of manufacture:

FFG and PreFeeder: 1985

Bundler and Palletizer: 2019

### Infeed EMBA Rotovalve

Print units with ceramic Anilox Roller and Rubber rollers

Control system Allen Bradley PLC 2 (upgrade c be installed)

Machine in very goos condition, contiunsly updated and serviced

Deinstallation as Installation can be arranged