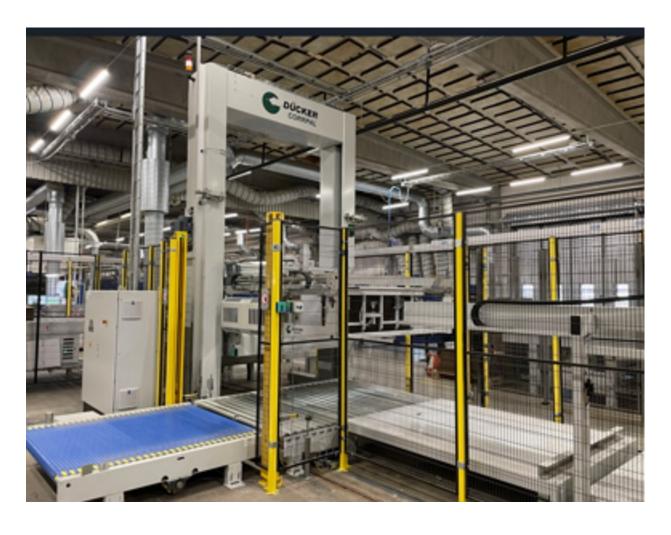

# EMBA 160 FLEXO FOLDER GLUER

- Fmba Pre Feeder
  - 3 Print units
  - Die Cutter
- Signode Squarer Bundler
  - CORRPAL Palletizer
  - Year of manufacture:

FFG and PreFeeder: 1985

Bundler and Palletizer: 2019