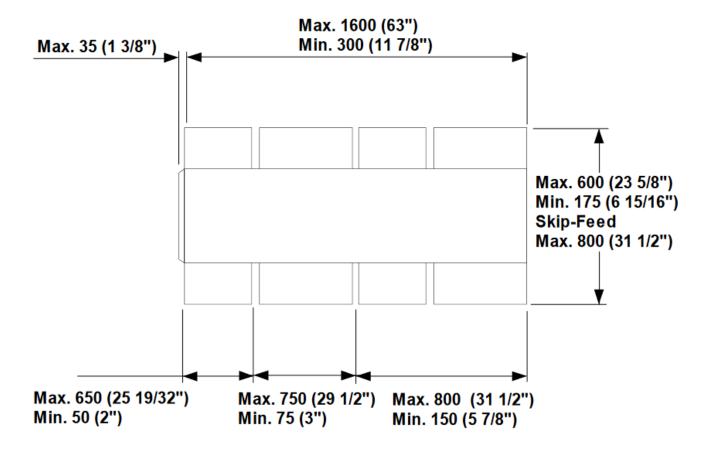

# EMBA 160 Flexo Folder Gluer FOR SALE



# EMBA 160 FLEXO FOLDER GLUER

- Fmba Pre Feeder
  - 3 Print units
  - Die Cutter
- Signode Squarer Bundler
  - CORRPAL Palletizer
  - Year of manufacture:

FFG and PreFeeder: 1985

Bundler and Palletizer: 2019

Availability: December 2024

Location: Northern Europe

## **BLANK AND PANEL DIMENSIONS 160**

# Metric / Inch



### Infeed EMBA Rotovalve

Print units with ceramic Anilox Roller and Rubber rollers

Control system Allen Bradley PLC 2 (upgrade c be installed)

Machine in very goos condition, contiunsly updated and serviced

Deinstallation as Installation can be arranged