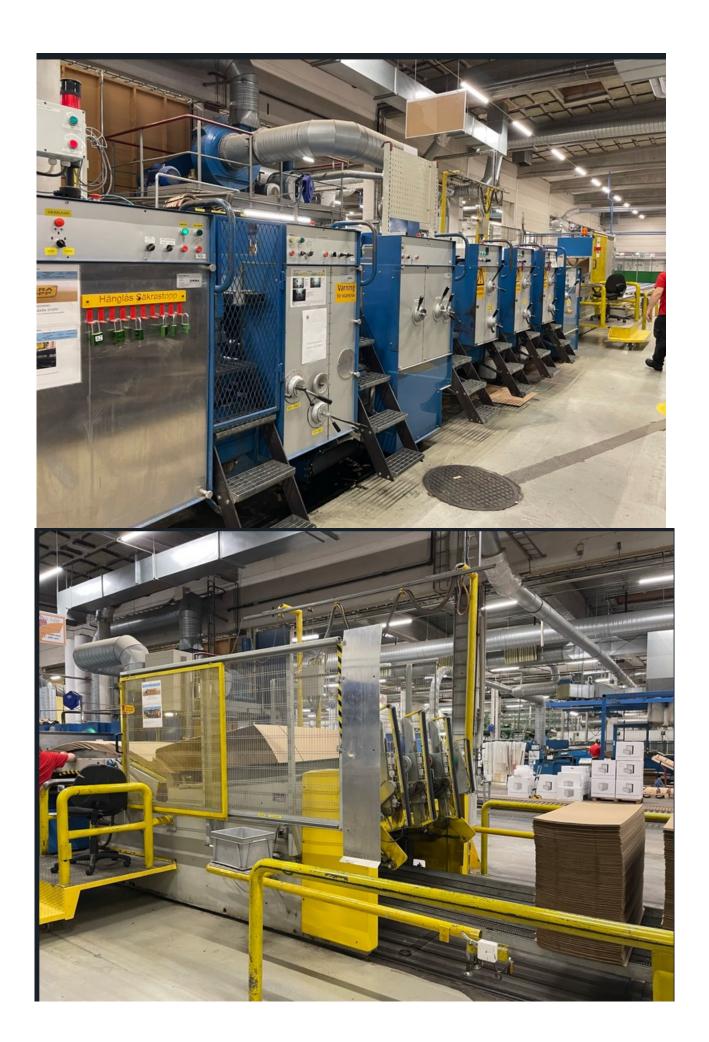

# EMBA 160 FLEXO FOLDER GLUER

- Fmba Pre Feeder
  - 3 Print units
  - Die Cutter
- Signode Squarer Bundler
  - CORRPAL Palletizer
  - Year of manufacture:

FFG and PreFeeder: 1985

Bundler and Palletizer: 2019

### Infeed EMBA Rotovalve

Print units with ceramic Anilox Roller and Rubber rollers

Control system Allen Bradley PLC 2 (upgrade c be installed)

Machine in very goos condition, contiunsly updated and serviced