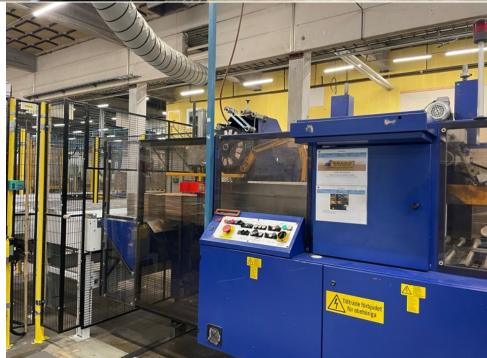

# EMBA 160 FLEXO FOLDER GLUER

- Fmba Pre Feeder
  - 3 Print units
  - Die Cutter
- Signode Squarer Bundler
  - CORRPAL Palletizer
  - Year of manufacture:

FFG and PreFeeder: 1985

Bundler and Palletizer: 2019

### Infeed EMBA Rotovalve

Print units with ceramic Anilox Roller and Rubber rollers

Control system Allen Bradley PLC 2 (upgrade c be installed)

Machine in very goos condition, contiunsly updated and serviced