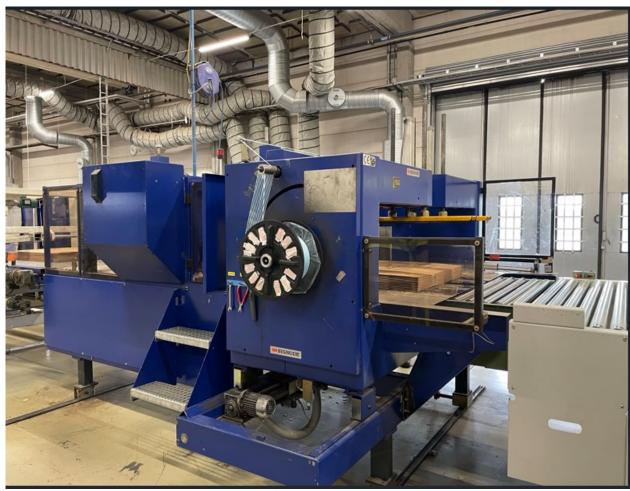

# EMBA 160 FLEXO FOLDER GLUER

- Fmba Pre Feeder
  - 3 Print units
  - Die Cutter
- Signode Squarer Bundler
  - CORRPAL Palletizer
  - Year of manufacture:

FFG and PreFeeder: 1985

Bundler and Palletizer: 2019