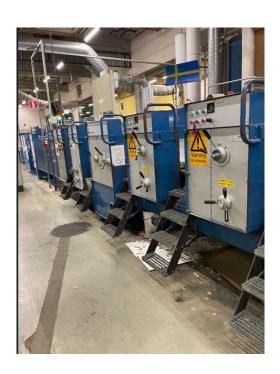

# EMBA 160 FLEXO FOLDER GLUER

- Fmba Pre Feeder
  - 3 Print units
  - Die Cutter
- Signode Squarer Bundler
  - CORRPAL Palletizer
  - Year of manufacture:

FFG and PreFeeder: 1985

Bundler and Palletizer: 2019

### Infeed EMBA Rotovalve

Print units with ceramic Anilox Roller and Rubber rollers

Control system Allen Bradley PLC 2 (upgrade c be installed)

Machine in very goos condition, contiunsly updated and serviced

Deinstallation as Installation can be arranged