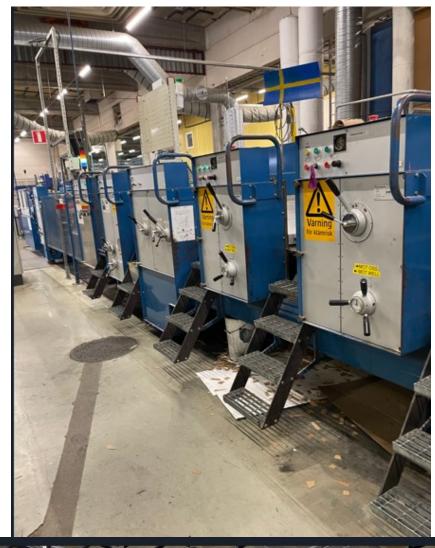

# EMBA 160 FLEXO FOLDER GLUER

- Fmba Pre Feeder
  - 3 Print units
  - Die Cutter
- Signode Squarer Bundler
  - CORRPAL Palletizer
  - Year of manufacture:

FFG and PreFeeder: 1985

Bundler and Palletizer: 2019

### Infeed EMBA Rotovalve

Print units with ceramic Anilox Roller and Rubber rollers

Control system Allen Bradley PLC 2 (upgrade c be installed)

Machine in very goos condition, contiunsly updated and serviced

Deinstallation as Installation can be arranged