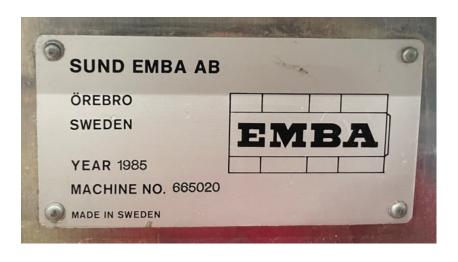

# EMBA 160 FLEXO FOLDER GLUER

- Fmba Pre Feeder
  - 3 Print units
  - Die Cutter
- Signode Squarer Bundler
  - CORRPAL Palletizer
  - Year of manufacture:

FFG and PreFeeder: 1985

Bundler and Palletizer: 2019