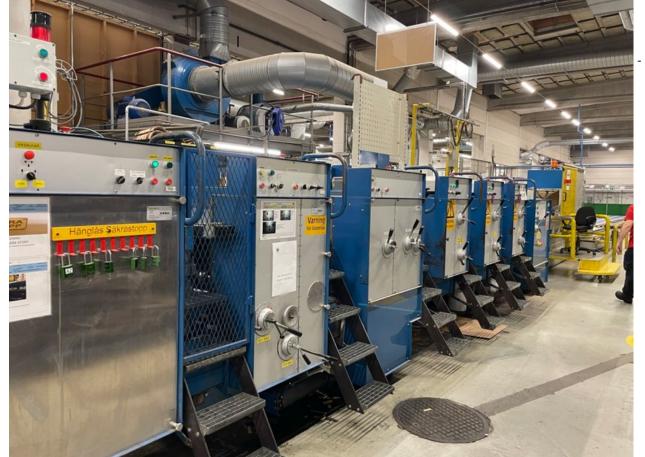

# EMBA 160 FLEXO FOLDER GLUER

- Fmba Pre Feeder
  - 3 Print units
  - Die Cutter
- Signode Squarer Bundler
  - CORRPAL Palletizer
  - Year of manufacture:

FFG and PreFeeder: 1985

Bundler and Palletizer: 2019

### Infeed EMBA Rotovalve

Print units with ceramic Anilox Roller and Rubber rollers

Control system Allen Bradley PLC 2 (upgrade c be installed)

Machine in very goos condition, contiunsly updated and serviced