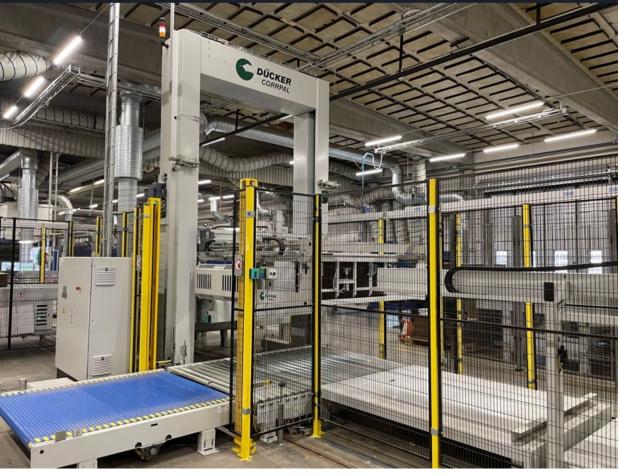

# EMBA 160 FLEXO FOLDER GLUER

- Fmba Pre Feeder
  - 3 Print units
  - Die Cutter
- Signode Squarer Bundler
  - CORRPAL Palletizer
  - Year of manufacture:

FFG and PreFeeder: 1985

Bundler and Palletizer: 2019